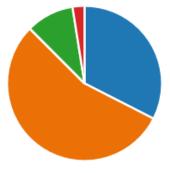

#### More Details

| Very safe   | 14 |
|-------------|----|
| Safe        | 25 |
| Unsafe      | 1  |
| Very unsafe | 0  |