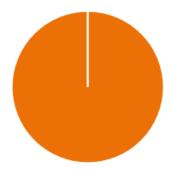

# How safe do you feel inside school?

| Mo | re Details  | ্ৰ্ট Insights |    |
|----|-------------|---------------|----|
|    | Very Safe   |               | 24 |
|    | Safe        |               | 16 |
| •  | Unsafe      |               | 0  |
| •  | Very Unsafe |               | 0  |
|    |             |               |    |