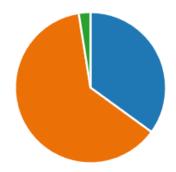

#### More Details

| Very safe   | 14 |
|-------------|----|
| Safe        | 25 |
| Unsafe      | 1  |
| Very unsafe | 0  |