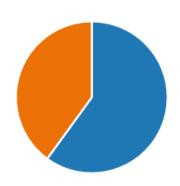

# How safe do you feel inside school?

| Mo | re Details  | ্ৰ্ট Insights |    |
|----|-------------|---------------|----|
|    | Very Safe   |               | 24 |
|    | Safe        |               | 16 |
| •  | Unsafe      |               | 0  |
| •  | Very Unsafe |               | 0  |
|    |             |               |    |