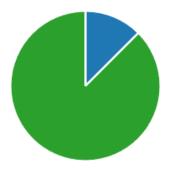

feel safe in school. Any response where a child says they feel unsafe or very unsafe is discussed with them to ensure they feel happy and safe in school.

# How safe do you feel inside school?

| Mo | re Details  | ্ৰ্ট Insights |    |
|----|-------------|---------------|----|
|    | Very Safe   |               | 24 |
|    | Safe        |               | 16 |
| •  | Unsafe      |               | 0  |
| •  | Very Unsafe |               | 0  |
|    |             |               |    |



### How safe do you feel in the playground

#### More Details

| Very safe   | 14 |
|-------------|----|
| Safe        | 25 |
| Unsafe      | 1  |
| Very unsafe | 0  |



# Which of the following describes bullying?

#### More Details



If friends fall out over a toy

If someone hurts or upsets som... 35



# Do you feel bullying is allowed to happen in our school?

40

Yes 0



# How happy would you describe yourself in school

lore Details 👸 Insights

Very happy 13

Happy 22

■ Unhappy 4

Very unhappy 1