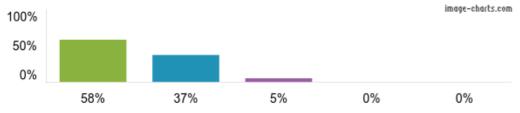

Children on roll: 80

Responses for this school: **43**Responses for year: **2023/24**<u>View inspection reports</u>

1. My child is happy at this school.

Figures based on 43 responses up to 04-10-2023

2. My child feels safe at this school.