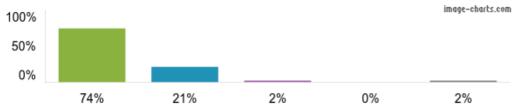

Children on roll: 80

Responses for this school: **43**Responses for year: **2023/24**<u>View inspection reports</u>

1. My child is happy at this school.

Figures based on 43 responses up to 04-10-2023

2. My child feels safe at this school.