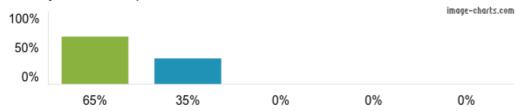

5. The school makes me aware of what my child will learn during the year.

Figures based on 43 responses up to 04-10-2023

6. When I have raised concerns with the school they have been dealt with properly.