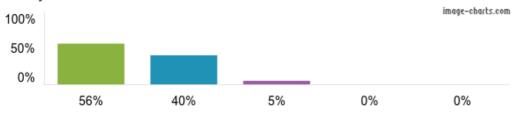

11. There is a good range of subjects available to my child at this school.

Figures based on 43 responses up to 04-10-2023

12. My child can take part in clubs and activities at this school.

Figures based on 43 responses up to 04-10-2023