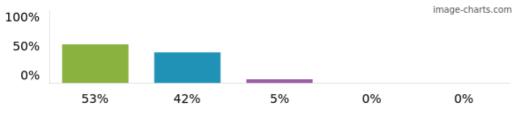

5. The school makes me aware of what my child will learn during the year.

Figures based on 43 responses up to 04-10-2023

6. When I have raised concerns with the school they have been dealt with properly.