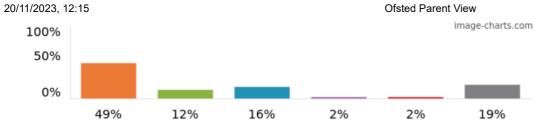

Figures based on 43 responses up to 04-10-2023

Figures based on 43 responses up to 04-10-2023

4. My child has been bullied and the school dealt with the bullying quickly and effectively.

Figures based on 43 responses up to 04-10-2023