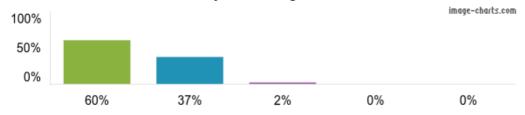

Children on roll: 80

Responses for this school: **43**Responses for year: **2023/24**<u>View inspection reports</u>

1. My child is happy at this school.

Figures based on 43 responses up to 04-10-2023

2. My child feels safe at this school.