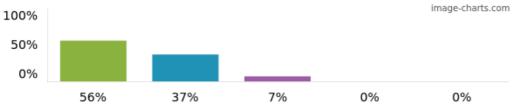

Figures based on 43 responses up to 04-10-2023

7. My child has SEND, and the school gives them the support they need to succeed.

Figures based on 16 responses up to 04-10-2023

8. The school has high expectations for my child.