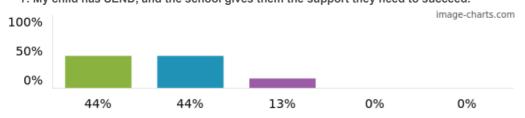

Figures based on 43 responses up to 04-10-2023

7. My child has SEND, and the school gives them the support they need to succeed.

Figures based on 16 responses up to 04-10-2023

8. The school has high expectations for my child.