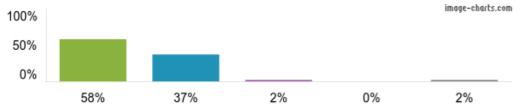

Figures based on 43 responses up to 04-10-2023

Figures based on 43 responses up to 04-10-2023

4. My child has been bullied and the school dealt with the bullying quickly and effectively.

Figures based on 43 responses up to 04-10-2023