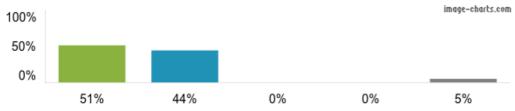

Figures based on 43 responses up to 04-10-2023

9. My child does well at this school.

Figures based on 43 responses up to 04-10-2023

10. The school lets me know how my child is doing.

Figures based on 43 responses up to 04-10-2023