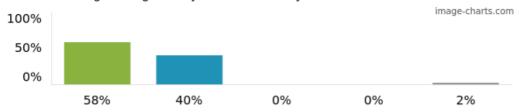

Figures based on 43 responses up to 04-10-2023

Figures based on 43 responses up to 04-10-2023

4. My child has been bullied and the school dealt with the bullying quickly and effectively.

Figures based on 43 responses up to 04-10-2023