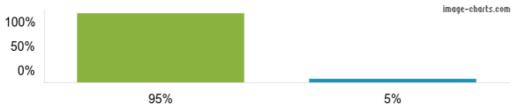

Children on roll: 80

Responses for this school: **43**Responses for year: **2023/24**<u>View inspection reports</u>

1. My child is happy at this school.

Figures based on 43 responses up to 04-10-2023

2. My child feels safe at this school.