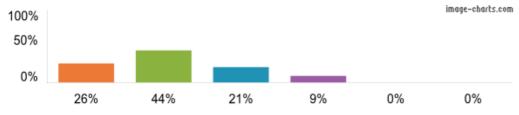

Children on roll: 80

Responses for this school: **43**Responses for year: **2023/24**<u>View inspection reports</u>

1. My child is happy at this school.

Figures based on 43 responses up to 04-10-2023

2. My child feels safe at this school.